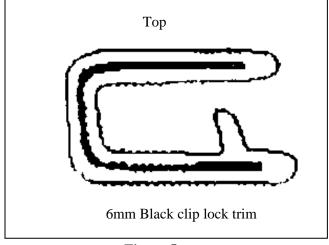

Tel: 07 3897 5700 Fax: 07 3283 1168 ecb@ecb.com.au www.ecb.com.au 29 Snook St Clontarf QLD 4019 Australia Po Box 122 Margate QLD 4019 Australia

- 15. Attach 6mm clip lock trim (supplied) to top of ECB protection bar. **NOTE**: Trim off lower edge on an angle so trim will sit flush with end of protection bar. **See figures 5, 6 and 7.**
- 16. Attach 3mm clip lock (supplied) to underside of bumper trim on sides of vehicle. **NOTE**: Trim edge on an angle so trim will sit flush with both ends of plastic bumper cut area. **See figure 8.**
- 17. Fit ECB protection bar to outside of steel mounting brackets. Use ½ x 1 ½ bolts, flat washers, spring washers and nuts (supplied). **Finger tighten only.**
- 18. Align ECB protection bar with vehicle allowing minimum 12mm between bar wings and bumper cut for body twist. **Tighten all bolts. See figures 9 and 10.**
- 19. Fit ECB under body guard to top of skirt leg using three M6 x 20 bolts, flat washers and nyloc nuts, and two ½ x 1 bolts, flat washers, spring washers and nuts. Refit engine cover to top of under body guard using M6 x 20 bolts, flat washers and nyloc nuts. **Tighten all bolts. See figure 11.**
- 20. Trim inner guards to suit shape and height of bumper. See figure 12.
- 21. Connect indicator /park lights. Check for correct operation.

Tel: 07 3897 5700 Fax: 07 3283 1168 ecb@ecb.com.au www.ecb.com.au 29 Snook St Clontarf QLD 4019 Australia Po Box 122 Margate QLD 4019 Australia

Figure 7: Clip lock trim

Figure 9: Front view

Figure 10: Side view