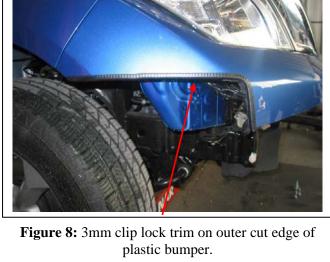

Tel: 07 3897 5700 Fax: 07 3283 1168 ecb@ecb.com.au www.ecb.com.au 29 Snook St Clontarf QLD 4019 Australia Po Box 122 Margate QLD 4019 Australia

- 15. Attach 6mm clip lock trim (supplied) to top of ECB protection bar. **NOTE**: Trim off lower edge on an angle so trim will sit flush with end of protection bar. **See figures 5, 6 and 7.**
- 16. Attach 3mm clip lock (supplied) to underside of bumper trim on sides of vehicle. **NOTE**: Trim edge on an angle so trim will sit flush with both ends of plastic bumper cut area. **See figure 8.**
- 17. Fit ECB protection bar to outside of steel mounting brackets. Use ½ x 1 ½ bolts, flat washers, spring washers and nuts (supplied). **Finger tighten only.**
- 18. Align ECB protection bar with vehicle allowing minimum 12mm between bar wings and bumper cut for body twist. **Tighten all bolts. See figures 9 and 10.**
- 19. Fit ECB under body guard to top of skirt leg using three M6 x 20 bolts, flat washers and nyloc nuts, and two ½ x 1 bolts, flat washers, spring washers and nuts. Refit engine cover to top of under body guard using M6 x 20 bolts, flat washers and nyloc nuts. **Tighten all bolts. See figure 11.**
- 20. Trim inner guards to suit shape and height of bumper. See figure 12.
- 21. Connect indicator /park lights. Check for correct operation.