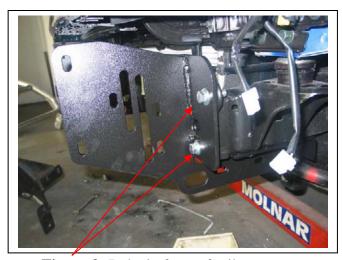

- 1. Carefully cut around templates (supplied) for bumper trim using scissors. **See figure 1** for placement. **CAUTION:** Measure template to ensure correct size, some printers may vary.
- 2. To avoid damage to vehicle when cutting, use masking tape to cover area where template is placed on vehicle. Place template onto vehicle and mark cut line. From lower front of template, continue line around front of vehicle to top corner of centre vent. Line should run 15mm above fog light opening. **Caution:** Ensure markings on template match area on bumper.
- 3. Remove lower plastic trim from bumper cover. Six 10mm head bolts.
- 4. Remove inner guard from edge of plastic bumper skin. Two PK screws (two 10mm head bolts on extra cab) from under side of bumper and one pk screw on front edge of wheel arch. **Caution:** Ensure rear of bumper at cut line is free from electrics harnesses and headlight water tubes before cutting. Remove Headlight washers from bumper (if fitted) before cutting.
- 5. Using a jigsaw or similar, cut area previously marked using template.
- 6. Remove lower half of plastic bumper cover. Four 10mm head bolts on underside of bumper.
- 7. Dissemble engine shield, remove two 10mm head bolts on front of Engine shield; loosen rear 10mm head bolts and slide forward to remove.
- 8. Remove bumper support, two 17mm head bolts (per side).
- 9. Remove tow hook from passenger's side of vehicle, two 17mm head bolts.
- 10. Install ECB steel mounting brackets onto vehicle. Four M12 x 40mm bolts, spring washers and flat washers (supplied) (per side). Two bolts under vehicle and two on front of chassis rails. **Finger tighten only. See figure 2 and 3.**
- 11. Align mounts to centre of vehicle.
- 12. Tighten all bolts.
- 13. Disconnect indicator and parking lights on vehicle. Install ECB quick click wiring harnesses (supplied) between disconnected harness and indicator / park lights on vehicle. Run wiring out from under lights ensuring clearance from sharp edges and moving parts.
- 14. Fit ECB LED indicator / park lights (supplied) into protection bar as per instructions supplied with the LED indicator kit. **NOTE: Ensure park light is to outside. See figure 4.**

**Figure 1:** Align rear of template to plastic bumper / guard join. Mark and cut to shape.

Figure 2: Bolts under vehicle

Figure 3: Bolts in front of rail

Figure 4: Stainless steel self-tapper

Figure 5

Figure 6