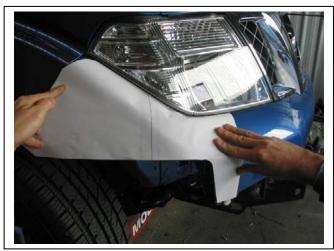

- 1. Carefully cut around templates (supplied) for bumper trim using scissors. **See figure 1** for placement. **CAUTION:** Measure template to ensure correct size, some printers may vary.
- 2. To avoid damage to vehicle when cutting, use masking tape to cover area where template is placed on vehicle. Place template onto vehicle and mark cut line. From lower front of template, continue line around front of vehicle to top corner of centre vent. Line should run 15mm above fog light opening. **Caution:** Ensure markings on template match area on bumper.
- 3. Remove lower plastic trim from bumper cover. Six 10mm head bolts.
- 4. Remove inner guard from edge of plastic bumper skin. Two PK screws (two 10mm head bolts on extra cab) from under side of bumper and one pk screw on front edge of wheel arch. **Caution:** Ensure rear of bumper at cut line is free from electrics harnesses and headlight water tubes before cutting. Remove Headlight washers from bumper (if fitted) before cutting.
- 5. Using a jigsaw or similar, cut area previously marked using template.
- 6. Remove lower half of plastic bumper cover. Four 10mm head bolts on underside of bumper.
- 7. Dissemble engine shield, remove two 10mm head bolts on front of Engine shield; loosen rear 10mm head bolts and slide forward to remove.
- 8. Remove bumper support, two 17mm head bolts (per side).
- 9. Remove tow hook from passenger's side of vehicle, two 17mm head bolts.
- 10. Install ECB steel mounting brackets onto vehicle. Four M12 x 40mm bolts, spring washers and flat washers (supplied) (per side). Two bolts under vehicle and two on front of chassis rails. **Finger tighten only. See figure 2 and 3.**
- 11. Align mounts to centre of vehicle.
- 12. Tighten all bolts.
- 13. Disconnect indicator and parking lights on vehicle. Install ECB quick click wiring harnesses (supplied) between disconnected harness and indicator / park lights on vehicle. Run wiring out from under lights ensuring clearance from sharp edges and moving parts.
- 14. Fit ECB LED indicator / park lights (supplied) into protection bar as per instructions supplied with the LED indicator kit. **NOTE: Ensure park light is to outside. See figure 4.**

**Figure 1:** Align rear of template to plastic bumper / guard join. Mark and cut to shape.

Figure 2: Bolts under vehicle

Figure 3: Bolts in front of rail

Figure 4: Stainless steel self-tapper

Figure 5

Figure 6