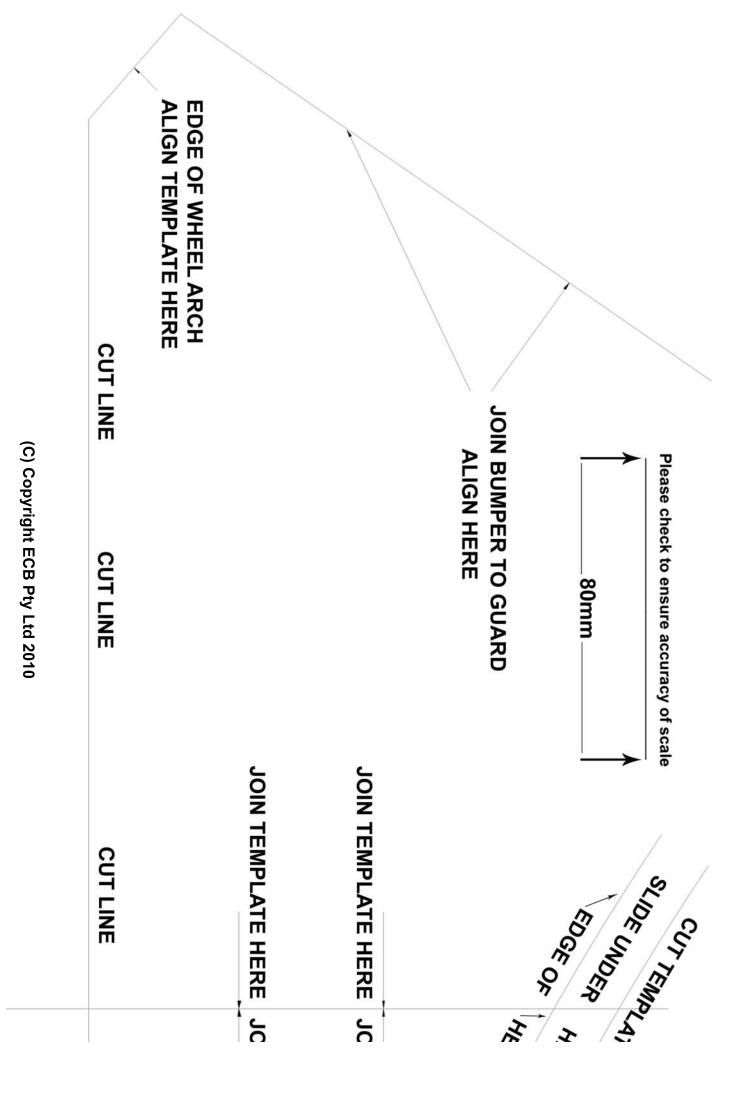

- 1. Carefully cut around templates (supplied) for bumper trim using scissors. **See figure 1** for placement. **CAUTION:** Measure template to ensure correct size, some printers may vary.
- 2. To avoid damage to vehicle when cutting, use masking tape to cover area where template is placed on vehicle. Place template onto vehicle and mark cut line. From lower front of template, continue line around front of vehicle to top corner of centre vent. Line should run 15mm above fog light opening. **Caution:** Ensure markings on template match area on bumper.
- 3. Remove lower plastic trim from bumper cover. Six 10mm head bolts.
- 4. Remove inner guard from edge of plastic bumper skin. Two PK screws (two 10mm head bolts on extra cab) from under side of bumper and one pk screw on front edge of wheel arch. **Caution:** Ensure rear of bumper at cut line is free from electrics harnesses and headlight water tubes before cutting. Remove Headlight washers from bumper (if fitted) before cutting.
- 5. Using a jigsaw or similar, cut area previously marked using template.
- 6. Remove lower half of plastic bumper cover. Four 10mm head bolts on underside of bumper.
- 7. Dissemble engine shield, remove two 10mm head bolts on front of Engine shield; loosen rear 10mm head bolts and slide forward to remove.
- 8. Remove bumper support, two 17mm head bolts (per side).
- 9. Remove tow hook from passenger's side of vehicle, two 17mm head bolts.
- 10. Install ECB steel mounting brackets onto vehicle. Four M12 x 40mm bolts, spring washers and flat washers (supplied) (per side). Two bolts under vehicle and two on front of chassis rails. **Finger tighten only. See figure 2 and 3.**
- 11. Align mounts to centre of vehicle.
- 12. Tighten all bolts.
- 13. Disconnect indicator and parking lights on vehicle. Install ECB quick click wiring harnesses (supplied) between disconnected harness and indicator / park lights on vehicle. Run wiring out from under lights ensuring clearance from sharp edges and moving parts.
- 14. Fit ECB LED indicator / park lights (supplied) into protection bar as per instructions supplied with the LED indicator kit. **NOTE: Ensure park light is to outside. See figure 4.**

**Figure 1:** Align rear of template to plastic bumper / guard join. Mark and cut to shape.

Figure 2: Bolts under vehicle

Figure 3: Bolts in front of rail

Figure 4: Stainless steel self-tapper

Figure 5

Figure 6