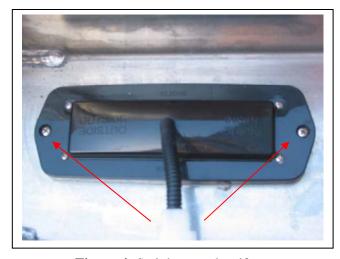

- 1. Carefully cut around templates (supplied) for bumper trim using scissors. **See figure 1** for placement. **CAUTION:** Measure template to ensure correct size, some printers may vary.
- 2. To avoid damage to vehicle when cutting, use masking tape to cover area where template is placed on vehicle. Place template onto vehicle and mark cut line. From lower front of template, continue line around front of vehicle to top corner of centre vent. Line should run 15mm above fog light opening. **Caution:** Ensure markings on template match area on bumper.
- 3. Remove lower plastic trim from bumper cover. Six 10mm head bolts.
- 4. Remove inner guard from edge of plastic bumper skin. Two PK screws (two 10mm head bolts on extra cab) from under side of bumper and one pk screw on front edge of wheel arch. **Caution:** Ensure rear of bumper at cut line is free from electrics harnesses and headlight water tubes before cutting. Remove Headlight washers from bumper (if fitted) before cutting.
- 5. Using a jigsaw or similar, cut area previously marked using template.
- 6. Remove lower half of plastic bumper cover. Four 10mm head bolts on underside of bumper.
- 7. Dissemble engine shield, remove two 10mm head bolts on front of Engine shield; loosen rear 10mm head bolts and slide forward to remove.
- 8. Remove bumper support, two 17mm head bolts (per side).
- 9. Remove tow hook from passenger's side of vehicle, two 17mm head bolts.
- 10. Install ECB steel mounting brackets onto vehicle. Four M12 x 40mm bolts, spring washers and flat washers (supplied) (per side). Two bolts under vehicle and two on front of chassis rails. **Finger tighten only. See figure 2 and 3.**
- 11. Align mounts to centre of vehicle.
- 12. Tighten all bolts.
- 13. Disconnect indicator and parking lights on vehicle. Install ECB quick click wiring harnesses (supplied) between disconnected harness and indicator / park lights on vehicle. Run wiring out from under lights ensuring clearance from sharp edges and moving parts.
- 14. Fit ECB LED indicator / park lights (supplied) into protection bar as per instructions supplied with the LED indicator kit. **NOTE: Ensure park light is to outside. See figure 4.**

**Figure 1:** Align rear of template to plastic bumper / guard join. Mark and cut to shape.

Figure 2: Bolts under vehicle

Figure 3: Bolts in front of rail

Figure 4: Stainless steel self-tapper

Figure 5

Figure 6