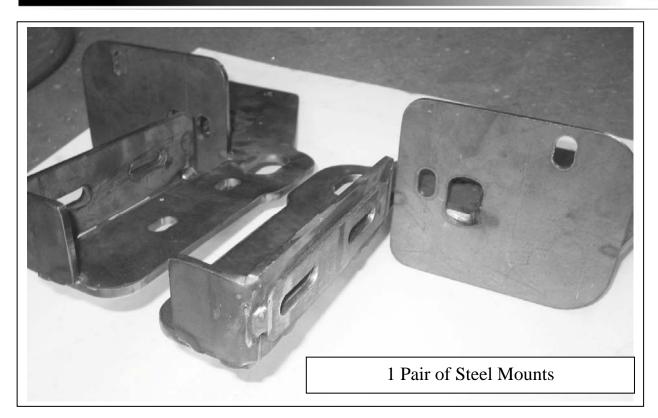

#### **FITTING KIT**

| 1 – Pair ECB Steel mounting brackets                 | 8 – M12 spring washers                           |
|------------------------------------------------------|--------------------------------------------------|
| 1 – Alloy under body guard                           | 5 – M6 x 20 bolts                                |
| $8 - \frac{1}{2} \times 1 \frac{1}{2} \text{ bolts}$ | 10 – M6 Flat washers                             |
| 16 – ½ flat washers                                  | 5 – M6 nyloc nuts                                |
| 8 – ½ spring washers                                 | 1 – ECB LED Indicator / Park light kit           |
| $8 - \frac{1}{2}$ nuts                               | 1 - Quick Click Indi / Park kit (IC05NAVECB100H) |
| 8 – M12 x 1.25 x 40 bolts                            | 1 – 2500mm length 6mm clip lock trim             |
| 8 – M12 flat washers                                 | 2 – 500mm length 3mm clip lock trim              |

29 Snook St Clontarf QLD 4019 Australia

Po Box 122 Margate QLD 4019 Australia

Tel: 07 3897 5700 Fax: 07 3283 1168 ecb@ecb.com.au www.ecb.com.au 29 Snook St Clontarf QLD 4019 Australia Po Box 122 Margate QLD 4019 Australia