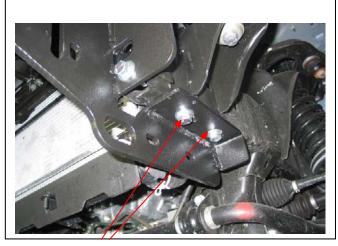

- 1. Carefully cut around templates (supplied) for bumper trim using scissors. **See figure 1** for placement. **CAUTION:** Measure template to ensure correct size, some printers may vary.
- 2. To avoid damage to vehicle when cutting, use masking tape to cover area where template is placed on vehicle. Place template onto vehicle and mark cut line. From lower front of template, continue line around front of vehicle to top corner of centre vent. Line should run 15mm above fog light opening. **Caution:** Ensure markings on template match area on bumper.
- 3. Remove lower plastic trim from bumper cover. Six 10mm head bolts.
- 4. Remove inner guard from edge of plastic bumper skin. Two PK screws (two 10mm head bolts on extra cab) from under side of bumper and one pk screw on front edge of wheel arch. **Caution:** Ensure rear of bumper at cut line is free from electrics harnesses and headlight water tubes before cutting. Remove Headlight washers from bumper (if fitted) before cutting.
- 5. Using a jigsaw or similar, cut area previously marked using template.
- 6. Remove lower half of plastic bumper cover. Four 10mm head bolts on underside of bumper.
- 7. Dissemble engine shield, remove two 10mm head bolts on front of Engine shield; loosen rear 10mm head bolts and slide forward to remove.
- 8. Remove bumper support, two 17mm head bolts (per side).
- 9. Remove tow hook from passenger's side of vehicle, two 17mm head bolts.
- 10. Install ECB steel mounting brackets onto vehicle. Four M12 x 40mm bolts, spring washers and flat washers (supplied) (per side). Two bolts under vehicle and two on front of chassis rails. **Finger tighten only. See figure 2 and 3.**
- 11. Align mounts to centre of vehicle.
- 12. Tighten all bolts.
- 13. Disconnect indicator and parking lights on vehicle. Install ECB quick click wiring harnesses (supplied) between disconnected harness and indicator / park lights on vehicle. Run wiring out from under lights ensuring clearance from sharp edges and moving parts.
- 14. Fit ECB LED indicator / park lights (supplied) into protection bar as per instructions supplied with the LED indicator kit. **NOTE: Ensure park light is to outside. See figure 4.**

29 Snook St Clontarf QLD 4019 Australia

Po Box 122 Margate QLD 4019 Australia

Tel: 07 3897 5700 Fax: 07 3283 1168 ecb@ecb.com.au www.ecb.com.au 29 Snook St Clontarf QLD 4019 Australia Po Box 122 Margate QLD 4019 Australia