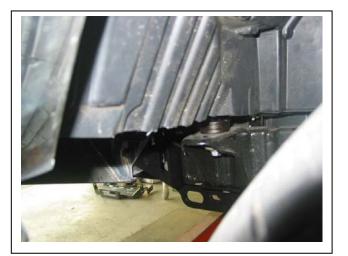

- 1. Carefully cut around templates (supplied) for bumper trim using scissors. **See figure 1** for placement. **CAUTION:** Measure template to ensure correct size, some printers may vary.
- 2. To avoid damage to vehicle when cutting, use masking tape to cover area where template is placed on vehicle. Place template onto vehicle and mark cut line. From lower front of template, continue line around front of vehicle to top corner of centre vent. Line should run 15mm above fog light opening. **Caution:** Ensure markings on template match area on bumper.
- 3. Remove lower plastic trim from bumper cover. Six 10mm head bolts.
- 4. Remove inner guard from edge of plastic bumper skin. Two PK screws (two 10mm head bolts on extra cab) from under side of bumper and one pk screw on front edge of wheel arch. **Caution:** Ensure rear of bumper at cut line is free from electrics harnesses and headlight water tubes before cutting. Remove Headlight washers from bumper (if fitted) before cutting.
- 5. Using a jigsaw or similar, cut area previously marked using template.
- 6. Remove lower half of plastic bumper cover. Four 10mm head bolts on underside of bumper.
- 7. Dissemble engine shield, remove two 10mm head bolts on front of Engine shield; loosen rear 10mm head bolts and slide forward to remove.
- 8. Remove bumper support, two 17mm head bolts (per side).
- 9. Remove tow hook from passenger's side of vehicle, two 17mm head bolts.
- 10. Install ECB steel mounting brackets onto vehicle. Four M12 x 40mm bolts, spring washers and flat washers (supplied) (per side). Two bolts under vehicle and two on front of chassis rails. **Finger tighten only. See figure 2 and 3.**
- 11. Align mounts to centre of vehicle.
- 12. Tighten all bolts.
- 13. Disconnect indicator and parking lights on vehicle. Install ECB quick click wiring harnesses (supplied) between disconnected harness and indicator / park lights on vehicle. Run wiring out from under lights ensuring clearance from sharp edges and moving parts.
- 14. Fit ECB LED indicator / park lights (supplied) into protection bar as per instructions supplied with the LED indicator kit. **NOTE: Ensure park light is to outside. See figure 4.**