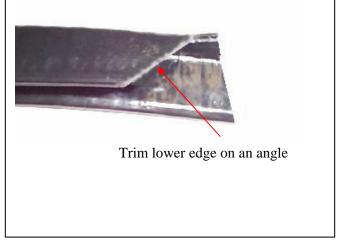

Tel: 07 3897 5700 Fax: 07 3283 1168 ecb@ecb.com.au www.ecb.com.au 29 Snook St Clontarf QLD 4019 Australia Po Box 122 Margate QLD 4019 Australia

- 15. Attach 6mm clip lock trim (supplied) to top of ECB protection bar. **NOTE**: Trim off lower edge on an angle so trim will sit flush with end of protection bar. **See figures 5, 6 and 7.**
- 16. Attach 3mm clip lock (supplied) to underside of bumper trim on sides of vehicle. **NOTE**: Trim edge on an angle so trim will sit flush with both ends of plastic bumper cut area. **See figure 8.**
- 17. Fit ECB protection bar to outside of steel mounting brackets. Use ½ x 1 ½ bolts, flat washers, spring washers and nuts (supplied). **Finger tighten only.**
- 18. Align ECB protection bar with vehicle allowing minimum 12mm between bar wings and bumper cut for body twist. **Tighten all bolts. See figures 9 and 10.**
- 19. Fit ECB under body guard to top of skirt leg using three M6 x 20 bolts, flat washers and nyloc nuts, and two ½ x 1 bolts, flat washers, spring washers and nuts. Refit engine cover to top of under body guard using M6 x 20 bolts, flat washers and nyloc nuts. **Tighten all bolts. See figure 11.**
- 20. Trim inner guards to suit shape and height of bumper. See figure 12.
- 21. Connect indicator /park lights. Check for correct operation.

Tel: 07 3897 5700 Fax: 07 3283 1168 ecb@ecb.com.au www.ecb.com.au 29 Snook St Clontarf QLD 4019 Australia Po Box 122 Margate QLD 4019 Australia

Figure 7: Clip lock trim

Figure 9: Front view

Figure 10: Side view