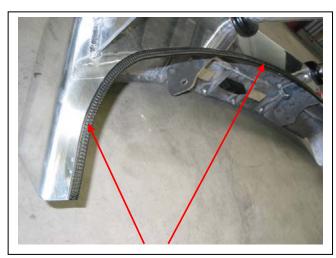

Tel: 07 3897 5700 Fax: 07 3283 1168 ecb@ecb.com.au www.ecb.com.au 29 Snook St Clontarf QLD 4019 Australia Po Box 122 Margate QLD 4019 Australia

- 15. Attach 6mm clip lock trim (supplied) to top of ECB protection bar. **NOTE**: Trim off lower edge on an angle so trim will sit flush with end of protection bar. **See figures 5, 6 and 7.**
- 16. Attach 3mm clip lock (supplied) to underside of bumper trim on sides of vehicle. **NOTE**: Trim edge on an angle so trim will sit flush with both ends of plastic bumper cut area. **See figure 8.**
- 17. Fit ECB protection bar to outside of steel mounting brackets. Use ½ x 1 ½ bolts, flat washers, spring washers and nuts (supplied). **Finger tighten only.**
- 18. Align ECB protection bar with vehicle allowing minimum 12mm between bar wings and bumper cut for body twist. **Tighten all bolts. See figures 9 and 10.**
- 19. Fit ECB under body guard to top of skirt leg using three M6 x 20 bolts, flat washers and nyloc nuts, and two ½ x 1 bolts, flat washers, spring washers and nuts. Refit engine cover to top of under body guard using M6 x 20 bolts, flat washers and nyloc nuts. **Tighten all bolts. See figure 11.**
- 20. Trim inner guards to suit shape and height of bumper. See figure 12.
- 21. Connect indicator /park lights. Check for correct operation.

**Figure 1:** Align rear of template to plastic bumper / guard join. Mark and cut to shape.

Figure 2: Bolts under vehicle

Figure 3: Bolts in front of rail

Figure 4: Stainless steel self-tapper

Figure 5

Figure 6

Tel: 07 3897 5700 Fax: 07 3283 1168 ecb@ecb.com.au www.ecb.com.au 29 Snook St Clontarf QLD 4019 Australia Po Box 122 Margate QLD 4019 Australia

Figure 7: Clip lock trim

Figure 9: Front view

Figure 10: Side view