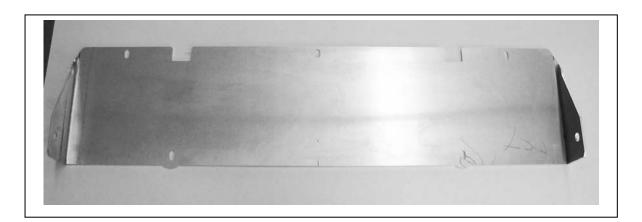

#### **FITTING KIT**

| 1 – Pair ECB Steel mounting brackets                 | 8 – M12 spring washers                           |
|------------------------------------------------------|--------------------------------------------------|
| 1 – Alloy under body guard                           | 5 – M6 x 20 bolts                                |
| $8 - \frac{1}{2} \times 1 \frac{1}{2} \text{ bolts}$ | 10 – M6 Flat washers                             |
| 16 – ½ flat washers                                  | 5 – M6 nyloc nuts                                |
| 8 – ½ spring washers                                 | 1 – ECB LED Indicator / Park light kit           |
| $8 - \frac{1}{2}$ nuts                               | 1 - Quick Click Indi / Park kit (IC05NAVECB100H) |
| 8 – M12 x 1.25 x 40 bolts                            | 1 – 2500mm length 6mm clip lock trim             |
| 8 – M12 flat washers                                 | 2 – 500mm length 3mm clip lock trim              |

Tel: 07 3897 5700 Fax: 07 3283 1168 ecb@ecb.com.au www.ecb.com.au 29 Snook St Clontarf QLD 4019 Australia Po Box 122 Margate QLD 4019

Australia

3mm Alloy Bashplate