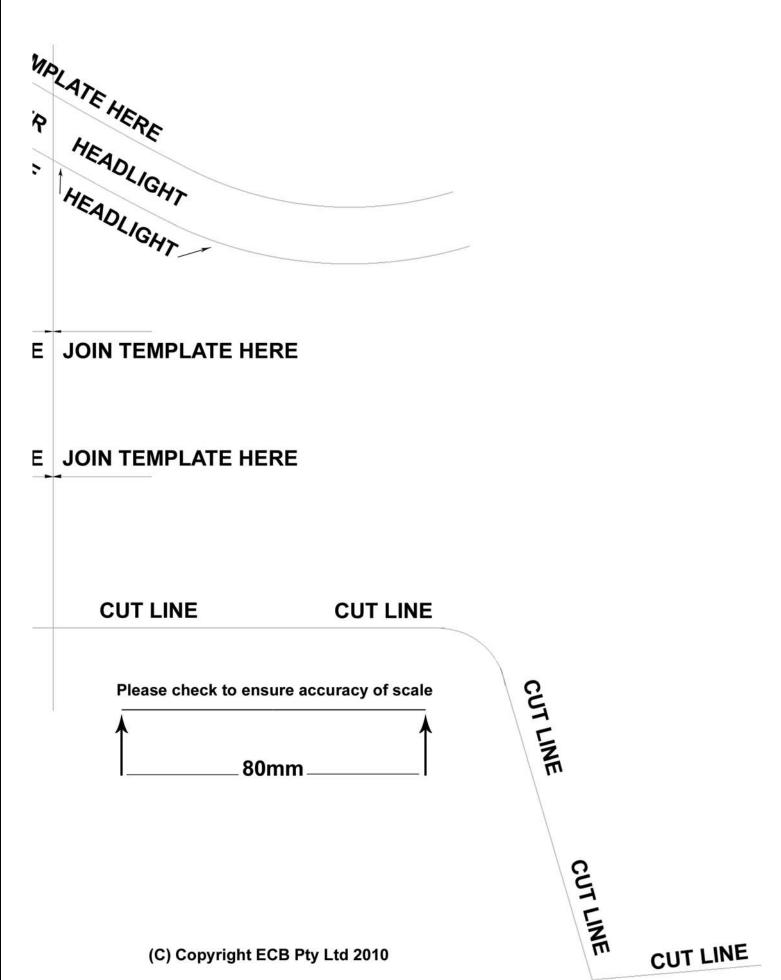

- 1. Carefully cut around templates (supplied) for bumper trim using scissors. **See figure 1** for placement. **CAUTION:** Measure template to ensure correct size, some printers may vary.
- 2. To avoid damage to vehicle when cutting, use masking tape to cover area where template is placed on vehicle. Place template onto vehicle and mark cut line. From lower front of template, continue line around front of vehicle to top corner of centre vent. Line should run 15mm above fog light opening. **Caution:** Ensure markings on template match area on bumper.
- 3. Remove lower plastic trim from bumper cover. Six 10mm head bolts.
- 4. Remove inner guard from edge of plastic bumper skin. Two PK screws (two 10mm head bolts on extra cab) from under side of bumper and one pk screw on front edge of wheel arch. **Caution:** Ensure rear of bumper at cut line is free from electrics harnesses and headlight water tubes before cutting. Remove Headlight washers from bumper (if fitted) before cutting.
- 5. Using a jigsaw or similar, cut area previously marked using template.
- 6. Remove lower half of plastic bumper cover. Four 10mm head bolts on underside of bumper.
- 7. Dissemble engine shield, remove two 10mm head bolts on front of Engine shield; loosen rear 10mm head bolts and slide forward to remove.
- 8. Remove bumper support, two 17mm head bolts (per side).
- 9. Remove tow hook from passenger's side of vehicle, two 17mm head bolts.
- 10. Install ECB steel mounting brackets onto vehicle. Four M12 x 40mm bolts, spring washers and flat washers (supplied) (per side). Two bolts under vehicle and two on front of chassis rails. **Finger tighten only. See figure 2 and 3.**
- 11. Align mounts to centre of vehicle.
- 12. Tighten all bolts.
- 13. Disconnect indicator and parking lights on vehicle. Install ECB quick click wiring harnesses (supplied) between disconnected harness and indicator / park lights on vehicle. Run wiring out from under lights ensuring clearance from sharp edges and moving parts.
- 14. Fit ECB LED indicator / park lights (supplied) into protection bar as per instructions supplied with the LED indicator kit. **NOTE: Ensure park light is to outside. See figure 4.**

**Figure 1:** Align rear of template to plastic bumper / guard join. Mark and cut to shape.

Figure 2: Bolts under vehicle

Figure 3: Bolts in front of rail

Figure 4: Stainless steel self-tapper

Figure 5

Figure 6